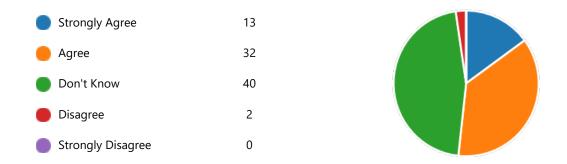

11. The school responds well to any concerns I raise

12. I receive valuable information from the school about my child's progress

13. Would you recommend this school to another parent?

82 3

14. The Governing body is effective at leading and managing the school