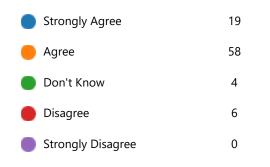

6. My child is taught well at this school

7. My child receives appropriate homework for their age

8. The school makes sure that pupils are well behaved

9. The school deals effectively with bullying

10. The school is well led and managed