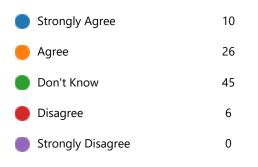

## 09:21

Average time to complete

1. What year group is your child in?

2. My child is happy at this school

3. My child feels safe at this school

4. My child makes good progress at this school.

5. My child is well looked after at this school