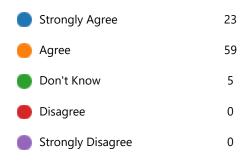

11. The school responds well to any concerns I raise

12. I receive valuable information from the school about my child's progress

13. Would you recommend this school to another parent?

82 3

14. The Governing body is effective at leading and managing the school