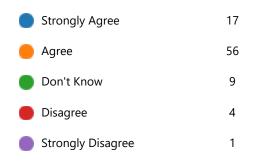

6. My child is taught well at this school

7. My child receives appropriate homework for their age

8. The school makes sure that pupils are well behaved

9. The school deals effectively with bullying

10. The school is well led and managed