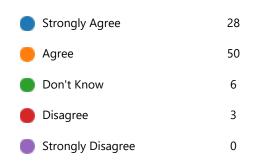

11. The school responds well to any concerns I raise

12. I receive valuable information from the school about my child's progress

13. Would you recommend this school to another parent?

82 3

14. The Governing body is effective at leading and managing the school