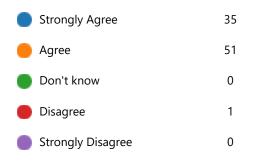

6. My child is taught well at this school

7. My child receives appropriate homework for their age

8. The school makes sure that pupils are well behaved

9. The school deals effectively with bullying

10. The school is well led and managed