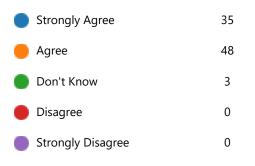

6. My child is taught well at this school

7. My child receives appropriate homework for their age

8. The school makes sure that pupils are well behaved

9. The school deals effectively with bullying

10. The school is well led and managed