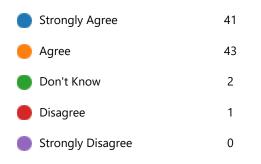

6. My child is taught well at this school

7. My child receives appropriate homework for their age

8. The school makes sure that pupils are well behaved

9. The school deals effectively with bullying

10. The school is well led and managed