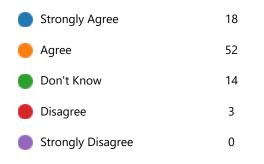

6. My child is taught well at this school

7. My child receives appropriate homework for their age

8. The school makes sure that pupils are well behaved

9. The school deals effectively with bullying

10. The school is well led and managed