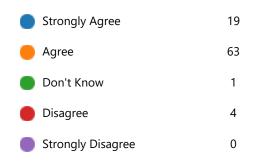

11. The school responds well to any concerns I raise

12. I receive valuable information from the school about my child's progress

13. Would you recommend this school to another parent?

82 3

14. The Governing body is effective at leading and managing the school