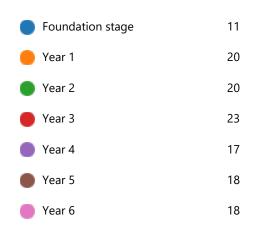

## 09:21

Average time to complete

1. What year group is your child in?

2. My child is happy at this school

3. My child feels safe at this school

4. My child makes good progress at this school.

5. My child is well looked after at this school